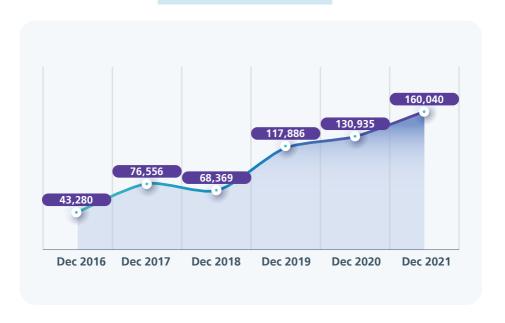

## **Scientific Materials**

## **Number of submitted files**

Growth Rate 129.3%