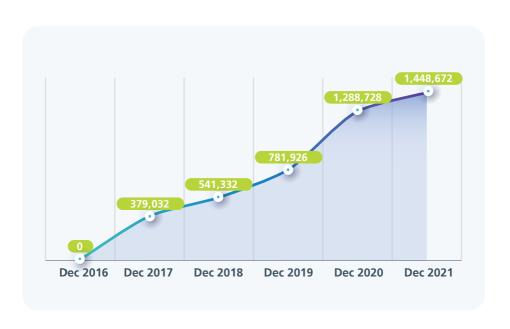

## **Interaction & Evaluation**

#### Number of submitted evaluations

Growth Rate 281.8%