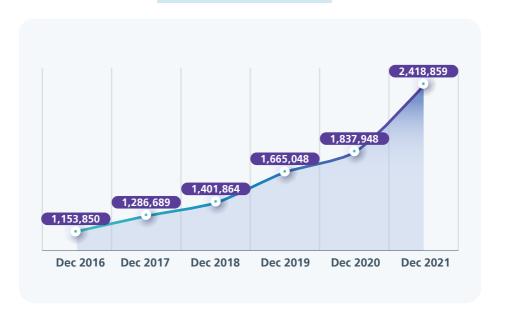

# Students' andF aculty Members' Logins

### Number of exceptional students' logins

Growth Rate 109.6%