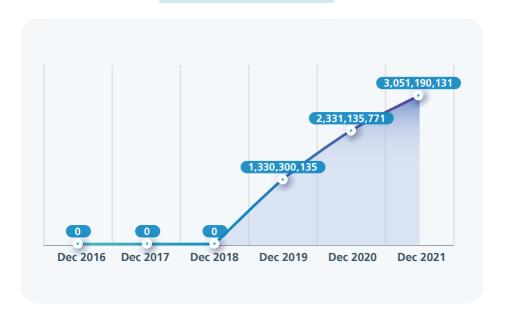

## **Scientific Materials**

## **Number of submitted files**

Growth Rate 129.3%