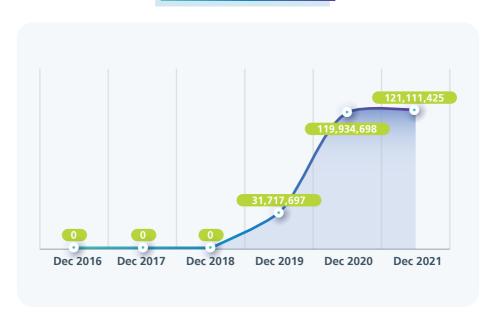

## **Interaction & Evaluation**

### **Number of discussion boards**

Growth Rate **2262.3%** 