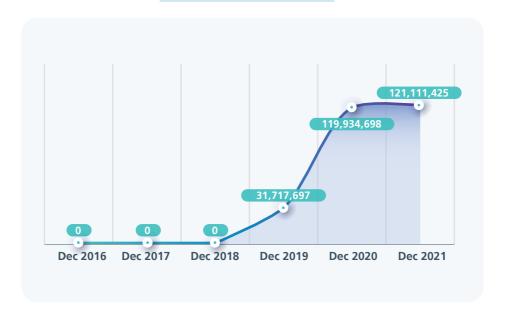

## **Interaction & Evaluation**

#### Number of submitted evaluations

Growth Rate 281.8%