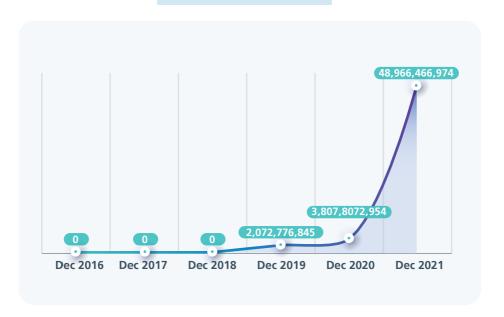

## **Interaction & Evaluation**

### **Number of discussion boards**

Growth Rate **2262.3%** 